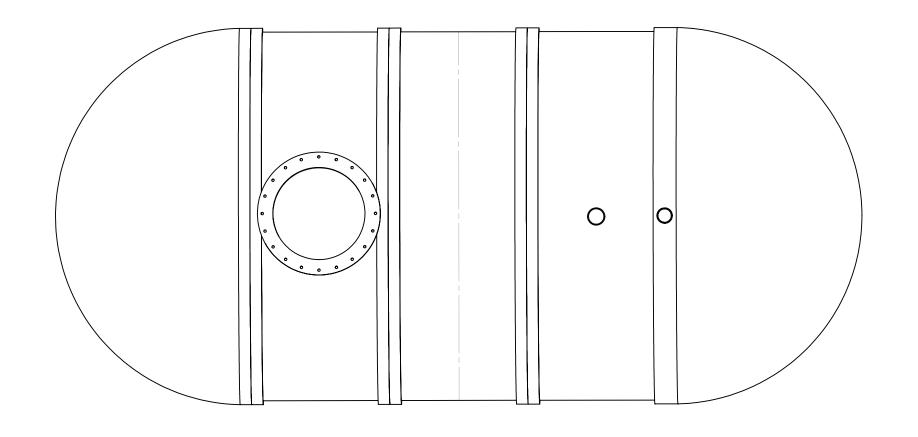

FTFNTD0816051 8'X 5K

|                                                            | AV.                          |                         |                   |           |  |
|------------------------------------------------------------|------------------------------|-------------------------|-------------------|-----------|--|
|                                                            |                              | 855-                    | 895-1907          |           |  |
|                                                            |                              | WWW.NATI                | ONWIDET           | anks.com  |  |
|                                                            | CUSTOME                      | ER: SC                  | ON 234            |           |  |
|                                                            | TANK TYPE: FTFN1             |                         | D0816051 8'X 5K   |           |  |
|                                                            | WEIGHT:                      |                         | 5,600             |           |  |
|                                                            | LENGTH:                      |                         | 17'6"             |           |  |
|                                                            | BILL OF MATERIALS / SCHEDULE |                         |                   |           |  |
|                                                            | Α                            | (1) 4'' INTE            | erstitial f       | FITTING   |  |
|                                                            | B1                           | B1 (1) 4" FULL COUPLING |                   | NG        |  |
|                                                            | M1                           | (1) 24" MA              | ANWAY             |           |  |
|                                                            |                              |                         |                   |           |  |
|                                                            |                              |                         |                   |           |  |
|                                                            |                              |                         |                   |           |  |
|                                                            |                              |                         |                   |           |  |
|                                                            |                              |                         |                   |           |  |
|                                                            |                              |                         |                   |           |  |
|                                                            |                              |                         |                   |           |  |
|                                                            |                              |                         |                   |           |  |
|                                                            |                              |                         |                   |           |  |
|                                                            |                              |                         |                   |           |  |
|                                                            | TANK FABRICATION NOTES:      |                         |                   |           |  |
|                                                            |                              |                         |                   |           |  |
|                                                            |                              |                         |                   |           |  |
|                                                            |                              |                         |                   |           |  |
| SAVED AS: FTFNTD0816051 8X5 STOCK                          | DRAWN E                      |                         | DATE:             | 11/3/2023 |  |
| ses direct written authorization d OxyShield Resin System® | CHECKED APPRD BY             |                         | DATE:             |           |  |
|                                                            |                              | I •                     | <b>少</b> / \   ∟• |           |  |