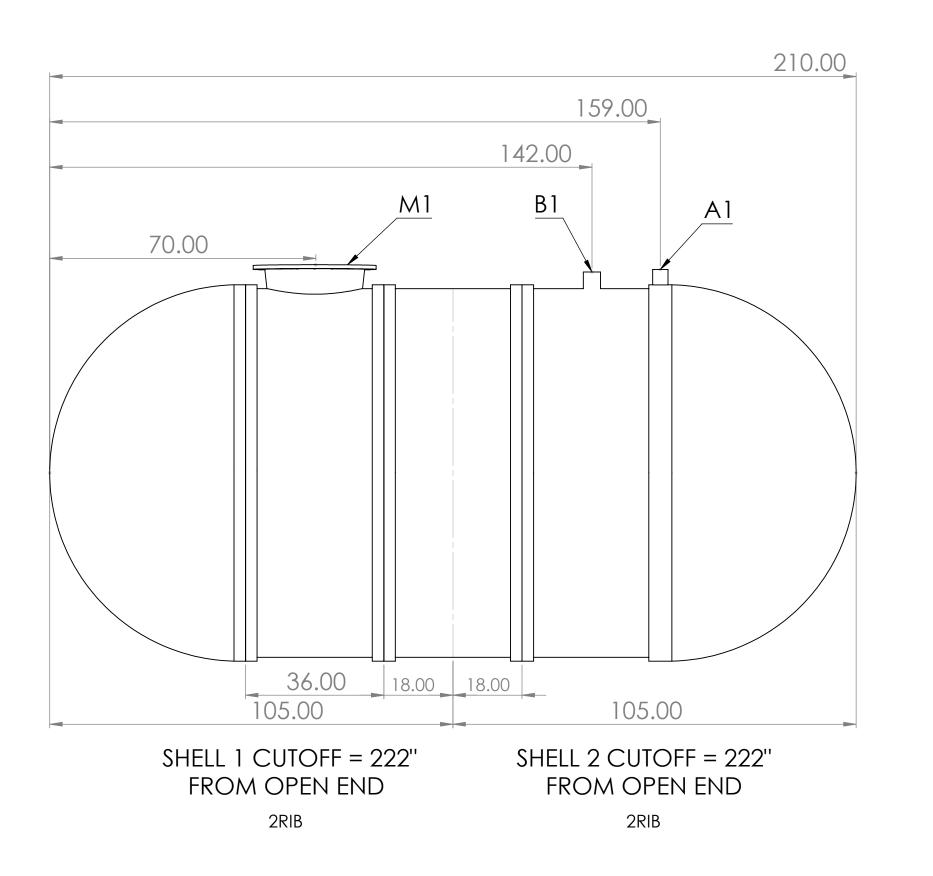

FTFNTD0816051 8'X 5K

|                                                            | AV.                          |                         |                   |           |  |
|------------------------------------------------------------|------------------------------|-------------------------|-------------------|-----------|--|
|                                                            |                              | 855-                    | 895-1907          |           |  |
|                                                            |                              | WWW.NATI                | ONWIDET           | anks.com  |  |
|                                                            | CUSTOME                      | ER: SC                  | ON 234            |           |  |
|                                                            | TANK TYPE: FTFN1             |                         | D0816051 8'X 5K   |           |  |
|                                                            | WEIGHT:                      |                         | 5,600             |           |  |
|                                                            | LENGTH:                      |                         | 17'6"             |           |  |
|                                                            | BILL OF MATERIALS / SCHEDULE |                         |                   |           |  |
|                                                            | Α                            | (1) 4'' INTE            | erstitial f       | FITTING   |  |
|                                                            | B1                           | B1 (1) 4" FULL COUPLING |                   | NG        |  |
|                                                            | M1                           | (1) 24" MA              | ANWAY             |           |  |
|                                                            |                              |                         |                   |           |  |
|                                                            |                              |                         |                   |           |  |
|                                                            |                              |                         |                   |           |  |
|                                                            |                              |                         |                   |           |  |
|                                                            |                              |                         |                   |           |  |
|                                                            |                              |                         |                   |           |  |
|                                                            |                              |                         |                   |           |  |
|                                                            |                              |                         |                   |           |  |
|                                                            |                              |                         |                   |           |  |
|                                                            |                              |                         |                   |           |  |
|                                                            | TANK FABRICATION NOTES:      |                         |                   |           |  |
|                                                            |                              |                         |                   |           |  |
|                                                            |                              |                         |                   |           |  |
|                                                            |                              |                         |                   |           |  |
| SAVED AS: FTFNTD0816051 8X5 STOCK                          | DRAWN E                      |                         | DATE:             | 11/3/2023 |  |
| ses direct written authorization d OxyShield Resin System® | CHECKED APPRD BY             |                         | DATE:             |           |  |
|                                                            |                              | I •                     | <b>少</b> / \   ∟• |           |  |

RESIN

F798

MATRIX

C-VEIL

CATALYST

MEKP

PROPRIETARY INFORMATION: The information contained herein is property to NATIONWIDE TANKS INC, and shall not be reproduced or disclosed in whole or in part or used for any design or manufacture except when user possesses direct written authorization from NATIONWIDE TANKS INC. NOTE: Fuel Tanks are designed, manufactured, inspected, and tested in accordance with UL/ULC 1316 Third Edition under project # 4790834407. Helical Armor Tank®, Dynamic Band Technology®, and OxyShield Resin System® are registered trademarks of NATIONWIDE TANK INC - Patent pending. GENERAL NOTES: ALL BOLT HOLES TO STRADDLE NORMAL TANK CENTERLINES UNLESS OTHERWISE SHOWN \*NOZZLE PROJECTIONS ARE 6" FROM OUTSIDE OF THE TANK TO FACE OF FLANGE UNLESS OTHERWISE SHOWN \*COUPLING TO BE 2" PROJECTION ON SIDE WALL OF TANK \*12" X 12" STRIKER PLATE MUST BE INSTALLED AT BOTTOM OF TANK WALL INDER EACH COUPLING (WITHTHE EXCEPTION OF VENT ONLY COUPLINGS) \*24" X 24" STRIKER PLATE INSTALLED AT BOTTOM OF TANK WALL UNDER ACCESS OPENING.