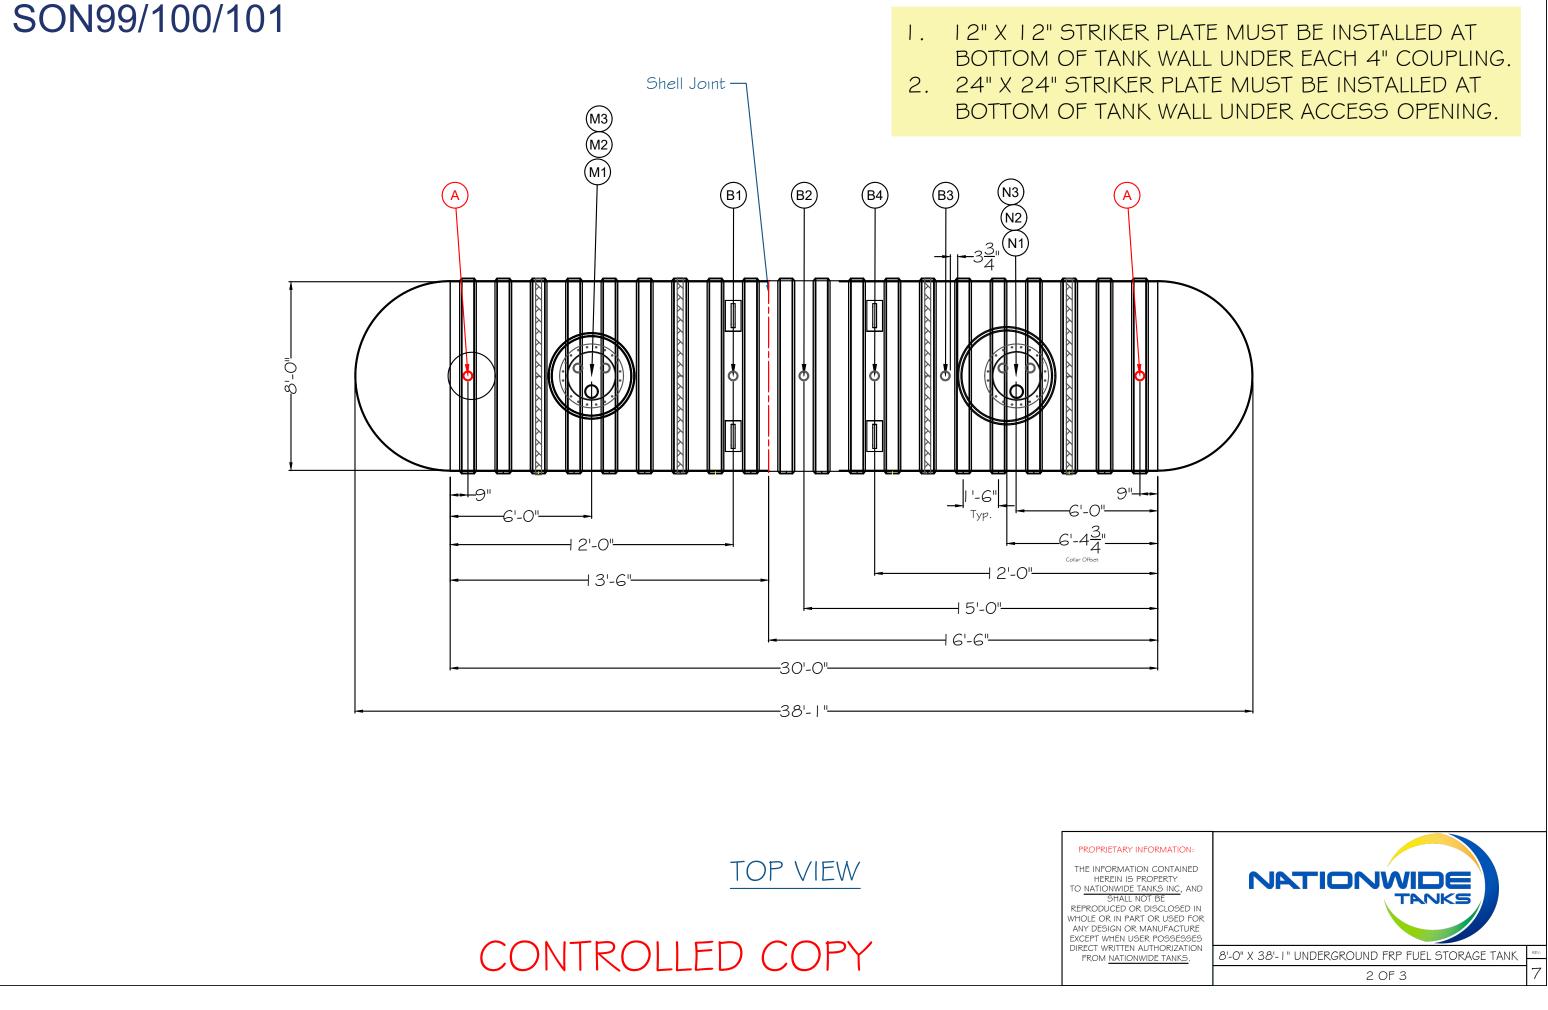

|                 |             |                                | NOZZLE SCHEDULE                                                                                                    |                          |        |                                                                                                                                                                                                                                                                                                                                                                                                                                                                                                                                                                                                   |
|-----------------|-------------|--------------------------------|--------------------------------------------------------------------------------------------------------------------|--------------------------|--------|---------------------------------------------------------------------------------------------------------------------------------------------------------------------------------------------------------------------------------------------------------------------------------------------------------------------------------------------------------------------------------------------------------------------------------------------------------------------------------------------------------------------------------------------------------------------------------------------------|
| LABEL SIZE      | E MATL.     | DESCRIPTION                    | ADDITIONAL ACCESSORIES - NOTES                                                                                     | SERVICE                  | QTY    | 00100/100/101                                                                                                                                                                                                                                                                                                                                                                                                                                                                                                                                                                                     |
| A 4"            |             | INTERSTITIAL FITTING           |                                                                                                                    | LEAK DETECTION           | 2      | SON99/100/101                                                                                                                                                                                                                                                                                                                                                                                                                                                                                                                                                                                     |
| BI 4"           | -           | FULL COUPLING                  | W/ 12" X 12" STRIKER PLATE                                                                                         | SERVICE                  | 1      |                                                                                                                                                                                                                                                                                                                                                                                                                                                                                                                                                                                                   |
| B2 4:<br>B3 4"  | -           | FULL COUPLING<br>FULL COUPLING | W/     I 2"     X I 2"     STRIKER     PLATE       W/     I 2"     X I 2"     STRIKER     PLATE                    | SERVICE                  |        |                                                                                                                                                                                                                                                                                                                                                                                                                                                                                                                                                                                                   |
| B4 4"           |             | FULL COUPLING                  | W/ 12" X 12" STRIKER PLATE                                                                                         | SERVICE                  |        |                                                                                                                                                                                                                                                                                                                                                                                                                                                                                                                                                                                                   |
| MI 24'          |             | MANWAY                         | ACCESS OPENING; W/24" STRIKER PLATE                                                                                | ENTRY/CLEANOUT           | I      |                                                                                                                                                                                                                                                                                                                                                                                                                                                                                                                                                                                                   |
| M2 -            | C.S.        | MANWAY COVER                   | W/ 2 - 4" # I -6" C.S. COUPLINGS ; SEE MANWAY COVER DRAWING                                                        | COVER                    | I      |                                                                                                                                                                                                                                                                                                                                                                                                                                                                                                                                                                                                   |
| M3 42'          |             | COLLAR                         | 42" SADDLE CUT COLLAR (SUMP NOT PROVIDED)                                                                          | COLLAR                   | I      |                                                                                                                                                                                                                                                                                                                                                                                                                                                                                                                                                                                                   |
| NI 24'          | _           | MANWAY                         |                                                                                                                    | ENTRY/CLEANOUT           |        |                                                                                                                                                                                                                                                                                                                                                                                                                                                                                                                                                                                                   |
| N2 -<br>N3 48'  | C.S.<br>FRP | MANWAY COVER<br>COLLAR         | W/ 2 - 4" \$ I -6" C.5. COUPLINGS ; SEE MANWAY COVER DRAWING<br>48" SADDLE CUT COLLAR (SUMP NOT PROVIDED) (OFFSET) | COVER                    |        |                                                                                                                                                                                                                                                                                                                                                                                                                                                                                                                                                                                                   |
| BR BR           | FRP         | BRINE SYSTEM                   |                                                                                                                    | LEAK DETECTION           |        | *TRAFFIC RATED TANK*                                                                                                                                                                                                                                                                                                                                                                                                                                                                                                                                                                              |
| LL -            | GALV.       | GALV. CARBON STEEL             | LIFTING LUG (REFER TO DWG: NTP-10D011)                                                                             | LIFTING LUGS             | 4      |                                                                                                                                                                                                                                                                                                                                                                                                                                                                                                                                                                                                   |
| DM -            | _           | ANCHOR SYSTEM                  | (2) 22' \$ (2) I 6' LONG SLOTTED CONCRETE ANCHOR W/GALV. ANCHOR POINTS                                             | DEADMAN                  | 4      | TRAFFIC RATED LID MUST BE RECESSED IN                                                                                                                                                                                                                                                                                                                                                                                                                                                                                                                                                             |
|                 |             |                                | D-RINGS (2EA) GLASSED TO FRP STRAP; 1/2"THK, TO BE USED IN ANCHORING TANK TO                                       |                          |        | CONCRETE SLAB                                                                                                                                                                                                                                                                                                                                                                                                                                                                                                                                                                                     |
| TDS -           | -           | STRAP ASSEMBLY                 | DEADMAN, USING SHACKLES, & TURN- BUCKLE (2EA), PER STRAP                                                           | TIE-DOWN STRAPS          | 4      |                                                                                                                                                                                                                                                                                                                                                                                                                                                                                                                                                                                                   |
| TB -            |             |                                |                                                                                                                    |                          | 8      |                                                                                                                                                                                                                                                                                                                                                                                                                                                                                                                                                                                                   |
| JITEMICAL SER   | VICE: FUE   | EL STORAGE TANK                |                                                                                                                    | DESIGN TEMPERATURE:      |        |                                                                                                                                                                                                                                                                                                                                                                                                                                                                                                                                                                                                   |
| CONTROLLED COPY |             | (<br>27<br>M                   |                                                                                                                    | 4" COUPLING -<br>M2<br>C | S.MANW | G" COUPLING     AY COVER     GENERAL NOTES:<br>ALL BOLT HOLES TO STRADDLE NORMAL<br>TANK CENTERINES UNLESS OTHERWISE<br>SHOWN     NOZZLE PROJECTIONS ARE G" FROM OUTSIDE<br>OTHERWISE SHOWN     NOZZLE PROJECTIONS ARE G" FROM OUTSIDE<br>OTHERWISE SHOWN     COUPLING TO BE 2" PROJECTION ON SIDE<br>WALL OF TANK     COUPLING TO BE 2" PROJECTION ON SIDE<br>WALL OF TANK     CUSTOMER AND APPROVED DRAWING REQUIRED<br>BIGNED AND APPROVED DRAWING REQUIRED<br>DEFORE START OF MANUPACTURING<br>I APPROVED AS NOTED:<br>I APPROVED AS NOTED:<br>I APPROVED AS NOTED:<br>I REDRAW AND RESUBMIT: |
|                 |             |                                | REVISION BLOCK                                                                                                     |                          |        | REVISION: 7                                                                                                                                                                                                                                                                                                                                                                                                                                                                                                                                                                                       |
| F               | REVIS       |                                | DESCRIPTION                                                                                                        | DATE                     |        |                                                                                                                                                                                                                                                                                                                                                                                                                                                                                                                                                                                                   |
|                 | IR          |                                | INITIAL RELEASE                                                                                                    | 01/24/20                 |        |                                                                                                                                                                                                                                                                                                                                                                                                                                                                                                                                                                                                   |
|                 |             |                                | CHANGED FROM 14K TO 13K TANK / ANCHORING KIT                                                                       | 2/23/2                   | 2      |                                                                                                                                                                                                                                                                                                                                                                                                                                                                                                                                                                                                   |
|                 | 2           |                                | CHANGED<br>ADDED BRINE SYSTEM AND CHANGE MANWAY COVER.                                                             | 3/11/2                   | 2      | FRP FUEL STORAGE TANK<br>WEIGHT: 7,500 LBS ±                                                                                                                                                                                                                                                                                                                                                                                                                                                                                                                                                      |
|                 | 3           |                                | CHANGED MANWAY COVERS                                                                                              | 3/16/2                   | 2      | CUSTOMER: KMD Distribution Inc. TELEPHONE 830.387.4027                                                                                                                                                                                                                                                                                                                                                                                                                                                                                                                                            |
|                 | 4           | A                              | DDED 4TH COUPLING (ADDED BRINE SYSTEM TO SIDE VIEW                                                                 | 3/16/2                   | 2      | PRODUCT: FUEL STORAGE FACSIMILE 830.387.4029 TANK FADRICATION NOTES:                                                                                                                                                                                                                                                                                                                                                                                                                                                                                                                              |
|                 | 5           |                                | REV. 4.5)<br>CHANGED ONE COLLAR TO 48" (OFFSET) (ADDED COLLAR                                                      | 4/22/20                  | 22     | APPRD BY: SF DATE: 03/16/2022 NOTE:<br>TANK DESIGN, FABRICATION,                                                                                                                                                                                                                                                                                                                                                                                                                                                                                                                                  |
|                 |             |                                | DIMENSION 8/2/2022) (REMOVED CARDBOARD RIB NOTE)                                                                   |                          |        |                                                                                                                                                                                                                                                                                                                                                                                                                                                                                                                                                                                                   |
|                 | 6           |                                | CHANGED LAYERS AND EDITED RECIPE LENGTH                                                                            | 9/26/2                   | 2      | DRAWN BT: DT DATE: 03/16/2022 ACCORDANCE WITH UL/ULC   SCALE: 1:1 SHEET: 1 OF 3 EDITION.                                                                                                                                                                                                                                                                                                                                                                                                                                                                                                          |