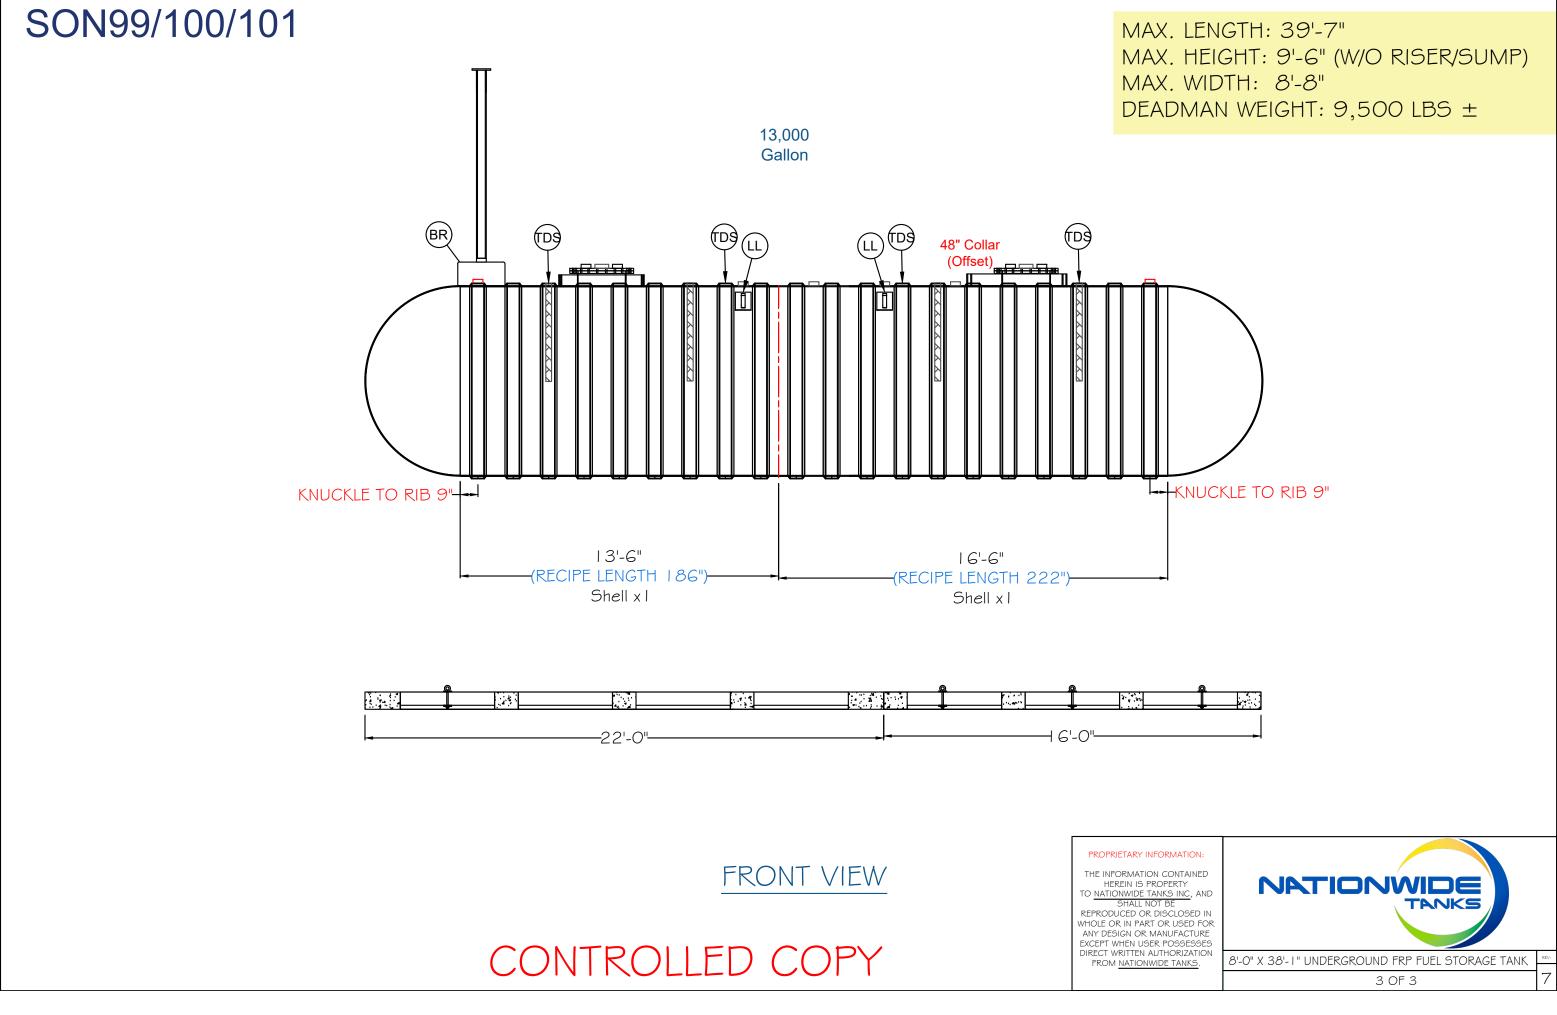

|                 |             |                                | NOZZLE SCHEDULE                                                                                                    |                          |        |                                                                                                                                                                                                                                                                                                                                                                                                                                                                                                                                                                                                   |
|-----------------|-------------|--------------------------------|--------------------------------------------------------------------------------------------------------------------|--------------------------|--------|---------------------------------------------------------------------------------------------------------------------------------------------------------------------------------------------------------------------------------------------------------------------------------------------------------------------------------------------------------------------------------------------------------------------------------------------------------------------------------------------------------------------------------------------------------------------------------------------------|
| LABEL SIZE      | E MATL.     | DESCRIPTION                    | ADDITIONAL ACCESSORIES - NOTES                                                                                     | SERVICE                  | QTY    | 00100/100/101                                                                                                                                                                                                                                                                                                                                                                                                                                                                                                                                                                                     |
| A 4"            |             | INTERSTITIAL FITTING           |                                                                                                                    | LEAK DETECTION           | 2      | SON99/100/101                                                                                                                                                                                                                                                                                                                                                                                                                                                                                                                                                                                     |
| BI 4"           | -           | FULL COUPLING                  | W/ 12" X 12" STRIKER PLATE                                                                                         | SERVICE                  | 1      |                                                                                                                                                                                                                                                                                                                                                                                                                                                                                                                                                                                                   |
| B2 4:<br>B3 4"  | -           | FULL COUPLING<br>FULL COUPLING | W/     I 2"     X I 2"     STRIKER     PLATE       W/     I 2"     X I 2"     STRIKER     PLATE                    | SERVICE                  |        |                                                                                                                                                                                                                                                                                                                                                                                                                                                                                                                                                                                                   |
| B4 4"           |             | FULL COUPLING                  | W/ 12" X 12" STRIKER PLATE                                                                                         | SERVICE                  |        |                                                                                                                                                                                                                                                                                                                                                                                                                                                                                                                                                                                                   |
| MI 24'          |             | MANWAY                         | ACCESS OPENING; W/24" STRIKER PLATE                                                                                | ENTRY/CLEANOUT           | I      |                                                                                                                                                                                                                                                                                                                                                                                                                                                                                                                                                                                                   |
| M2 -            | C.S.        | MANWAY COVER                   | W/ 2 - 4" # I -6" C.S. COUPLINGS ; SEE MANWAY COVER DRAWING                                                        | COVER                    | I      |                                                                                                                                                                                                                                                                                                                                                                                                                                                                                                                                                                                                   |
| M3 42'          |             | COLLAR                         | 42" SADDLE CUT COLLAR (SUMP NOT PROVIDED)                                                                          | COLLAR                   | I      |                                                                                                                                                                                                                                                                                                                                                                                                                                                                                                                                                                                                   |
| NI 24'          | _           | MANWAY                         |                                                                                                                    | ENTRY/CLEANOUT           |        |                                                                                                                                                                                                                                                                                                                                                                                                                                                                                                                                                                                                   |
| N2 -<br>N3 48'  | C.S.<br>FRP | MANWAY COVER<br>COLLAR         | W/ 2 - 4" \$ I -6" C.5. COUPLINGS ; SEE MANWAY COVER DRAWING<br>48" SADDLE CUT COLLAR (SUMP NOT PROVIDED) (OFFSET) | COVER                    |        |                                                                                                                                                                                                                                                                                                                                                                                                                                                                                                                                                                                                   |
| BR BR           | FRP         | BRINE SYSTEM                   |                                                                                                                    | LEAK DETECTION           |        | *TRAFFIC RATED TANK*                                                                                                                                                                                                                                                                                                                                                                                                                                                                                                                                                                              |
| LL -            | GALV.       | GALV. CARBON STEEL             | LIFTING LUG (REFER TO DWG: NTP-10D011)                                                                             | LIFTING LUGS             | 4      |                                                                                                                                                                                                                                                                                                                                                                                                                                                                                                                                                                                                   |
| DM -            | _           | ANCHOR SYSTEM                  | (2) 22' \$ (2) I 6' LONG SLOTTED CONCRETE ANCHOR W/GALV. ANCHOR POINTS                                             | DEADMAN                  | 4      | TRAFFIC RATED LID MUST BE RECESSED IN                                                                                                                                                                                                                                                                                                                                                                                                                                                                                                                                                             |
|                 |             |                                | D-RINGS (2EA) GLASSED TO FRP STRAP; 1/2"THK, TO BE USED IN ANCHORING TANK TO                                       |                          |        | CONCRETE SLAB                                                                                                                                                                                                                                                                                                                                                                                                                                                                                                                                                                                     |
| TDS -           | -           | STRAP ASSEMBLY                 | DEADMAN, USING SHACKLES, & TURN- BUCKLE (2EA), PER STRAP                                                           | TIE-DOWN STRAPS          | 4      |                                                                                                                                                                                                                                                                                                                                                                                                                                                                                                                                                                                                   |
| TB -            |             |                                |                                                                                                                    |                          | 8      |                                                                                                                                                                                                                                                                                                                                                                                                                                                                                                                                                                                                   |
| JITEMICAL SER   | VICE: FUE   | EL STORAGE TANK                |                                                                                                                    | DESIGN TEMPERATURE:      |        |                                                                                                                                                                                                                                                                                                                                                                                                                                                                                                                                                                                                   |
| CONTROLLED COPY |             | (<br>27<br>M                   |                                                                                                                    | 4" COUPLING -<br>M2<br>C | S.MANW | G" COUPLING     AY COVER     GENERAL NOTES:<br>ALL BOLT HOLES TO STRADDLE NORMAL<br>TANK CENTERINES UNLESS OTHERWISE<br>SHOWN     NOZZLE PROJECTIONS ARE G" FROM OUTSIDE<br>OTHERWISE SHOWN     NOZZLE PROJECTIONS ARE G" FROM OUTSIDE<br>OTHERWISE SHOWN     COUPLING TO BE 2" PROJECTION ON SIDE<br>WALL OF TANK     COUPLING TO BE 2" PROJECTION ON SIDE<br>WALL OF TANK     CUSTOMER AND APPROVED DRAWING REQUIRED<br>BIGNED AND APPROVED DRAWING REQUIRED<br>DEFORE START OF MANUPACTURING<br>I APPROVED AS NOTED:<br>I APPROVED AS NOTED:<br>I APPROVED AS NOTED:<br>I REDRAW AND RESUBMIT: |
|                 |             |                                | REVISION BLOCK                                                                                                     |                          |        | REVISION: 7                                                                                                                                                                                                                                                                                                                                                                                                                                                                                                                                                                                       |
| F               | REVIS       |                                | DESCRIPTION                                                                                                        | DATE                     |        |                                                                                                                                                                                                                                                                                                                                                                                                                                                                                                                                                                                                   |
|                 | IR          |                                | INITIAL RELEASE                                                                                                    | 01/24/20                 |        |                                                                                                                                                                                                                                                                                                                                                                                                                                                                                                                                                                                                   |
|                 |             |                                | CHANGED FROM 14K TO 13K TANK / ANCHORING KIT                                                                       | 2/23/2                   | 2      |                                                                                                                                                                                                                                                                                                                                                                                                                                                                                                                                                                                                   |
|                 | 2           |                                | CHANGED<br>ADDED BRINE SYSTEM AND CHANGE MANWAY COVER.                                                             | 3/11/2                   | 2      | FRP FUEL STORAGE TANK<br>WEIGHT: 7,500 LBS ±                                                                                                                                                                                                                                                                                                                                                                                                                                                                                                                                                      |
|                 | 3           |                                | CHANGED MANWAY COVERS                                                                                              | 3/16/2                   | 2      | CUSTOMER: KMD Distribution Inc. TELEPHONE 830.387.4027                                                                                                                                                                                                                                                                                                                                                                                                                                                                                                                                            |
|                 | 4           | A                              | DDED 4TH COUPLING (ADDED BRINE SYSTEM TO SIDE VIEW                                                                 | 3/16/2                   | 2      | PRODUCT: FUEL STORAGE FACSIMILE 830.387.4029 TANK FADRICATION NOTES:                                                                                                                                                                                                                                                                                                                                                                                                                                                                                                                              |
|                 | 5           |                                | REV. 4.5)<br>CHANGED ONE COLLAR TO 48" (OFFSET) (ADDED COLLAR                                                      | 4/22/20                  | 22     | APPRD BY: SF DATE: 03/16/2022 NOTE:<br>TANK DESIGN, FABRICATION,                                                                                                                                                                                                                                                                                                                                                                                                                                                                                                                                  |
|                 |             |                                | DIMENSION 8/2/2022) (REMOVED CARDBOARD RIB NOTE)                                                                   |                          |        |                                                                                                                                                                                                                                                                                                                                                                                                                                                                                                                                                                                                   |
|                 | 6           |                                | CHANGED LAYERS AND EDITED RECIPE LENGTH                                                                            | 9/26/2                   | 2      | DRAWN BT: DT DATE: 03/16/2022 ACCORDANCE WITH UL/ULC   SCALE: 1:1 SHEET: 1 OF 3 EDITION.                                                                                                                                                                                                                                                                                                                                                                                                                                                                                                          |