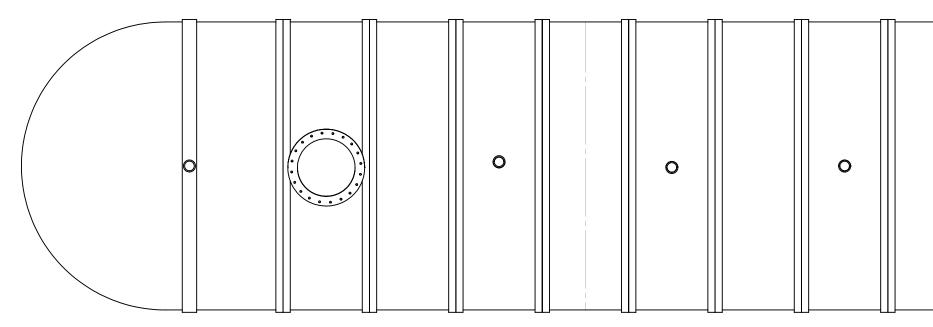

## FTFNTD1037201 FT - FUEL 10' X 20K (2) 5 RIB SHELLS

|                                                                                               |                                                                                                                                                         |    | RAS    |            |
|-----------------------------------------------------------------------------------------------|---------------------------------------------------------------------------------------------------------------------------------------------------------|----|--------|------------|
|                                                                                               |                                                                                                                                                         |    |        |            |
|                                                                                               |                                                                                                                                                         |    |        |            |
|                                                                                               |                                                                                                                                                         |    |        |            |
|                                                                                               | 855-895-1907                                                                                                                                            |    |        |            |
|                                                                                               | www.nationwidetanks.com                                                                                                                                 |    |        |            |
|                                                                                               | CUSTOMER:                                                                                                                                               | SC | ON 52  |            |
|                                                                                               | TANK TYPE: FTFNTD1037201 FT - FUEL 10' X 20K                                                                                                            |    |        |            |
|                                                                                               | WEIGHT:                                                                                                                                                 |    | 11,000 |            |
|                                                                                               | LENGTH: 37'6"                                                                                                                                           |    |        |            |
|                                                                                               | BILL OF MATERIALS / SCHEDULE                                                                                                                            |    |        |            |
|                                                                                               | A1 4" FRP INTERSTITIAL FITTING LEAK DETECTION                                                                                                           |    |        |            |
|                                                                                               | <ul> <li>B1 4" FRP FULL COUPLING</li> <li>B2 4" FRP FULL COUPLING</li> <li>B3 4" FRP FULL COUPLING</li> <li>M1 24" FRP MANWAY ACCESS OPENING</li> </ul> |    |        |            |
|                                                                                               |                                                                                                                                                         |    |        |            |
|                                                                                               |                                                                                                                                                         |    |        |            |
|                                                                                               |                                                                                                                                                         |    |        |            |
|                                                                                               |                                                                                                                                                         |    |        |            |
|                                                                                               |                                                                                                                                                         |    |        |            |
|                                                                                               |                                                                                                                                                         |    |        |            |
|                                                                                               |                                                                                                                                                         |    |        |            |
|                                                                                               |                                                                                                                                                         |    |        |            |
|                                                                                               |                                                                                                                                                         |    |        |            |
|                                                                                               |                                                                                                                                                         |    |        |            |
|                                                                                               |                                                                                                                                                         |    |        |            |
|                                                                                               |                                                                                                                                                         |    |        |            |
|                                                                                               |                                                                                                                                                         |    |        |            |
|                                                                                               |                                                                                                                                                         |    |        |            |
|                                                                                               |                                                                                                                                                         |    |        |            |
|                                                                                               |                                                                                                                                                         |    |        |            |
|                                                                                               | TANK FABRICATION NOTES:                                                                                                                                 |    |        |            |
|                                                                                               | ALL COUPLINGS AND MANWAYS                                                                                                                               |    |        |            |
|                                                                                               | MUST HAVE STRIKER PLATES INSTALLED                                                                                                                      |    |        |            |
|                                                                                               |                                                                                                                                                         |    |        |            |
|                                                                                               |                                                                                                                                                         |    |        |            |
|                                                                                               |                                                                                                                                                         |    |        |            |
|                                                                                               |                                                                                                                                                         |    |        |            |
|                                                                                               | DRAWN BY:                                                                                                                                               | JR | DATE:  | 11/14/2023 |
| ritten authorization<br>d Resin System <sup>®</sup><br>TO FACE OF FLANGE<br>24" X 24" STRIKER | CHECKED BY:                                                                                                                                             |    | DATE:  |            |
|                                                                                               | APPRD BY:                                                                                                                                               |    | DATE:  |            |
|                                                                                               | RESIN                                                                                                                                                   |    | ALYST  | MATRIX     |
|                                                                                               | F798                                                                                                                                                    | ME | KP     | C-VEIL     |