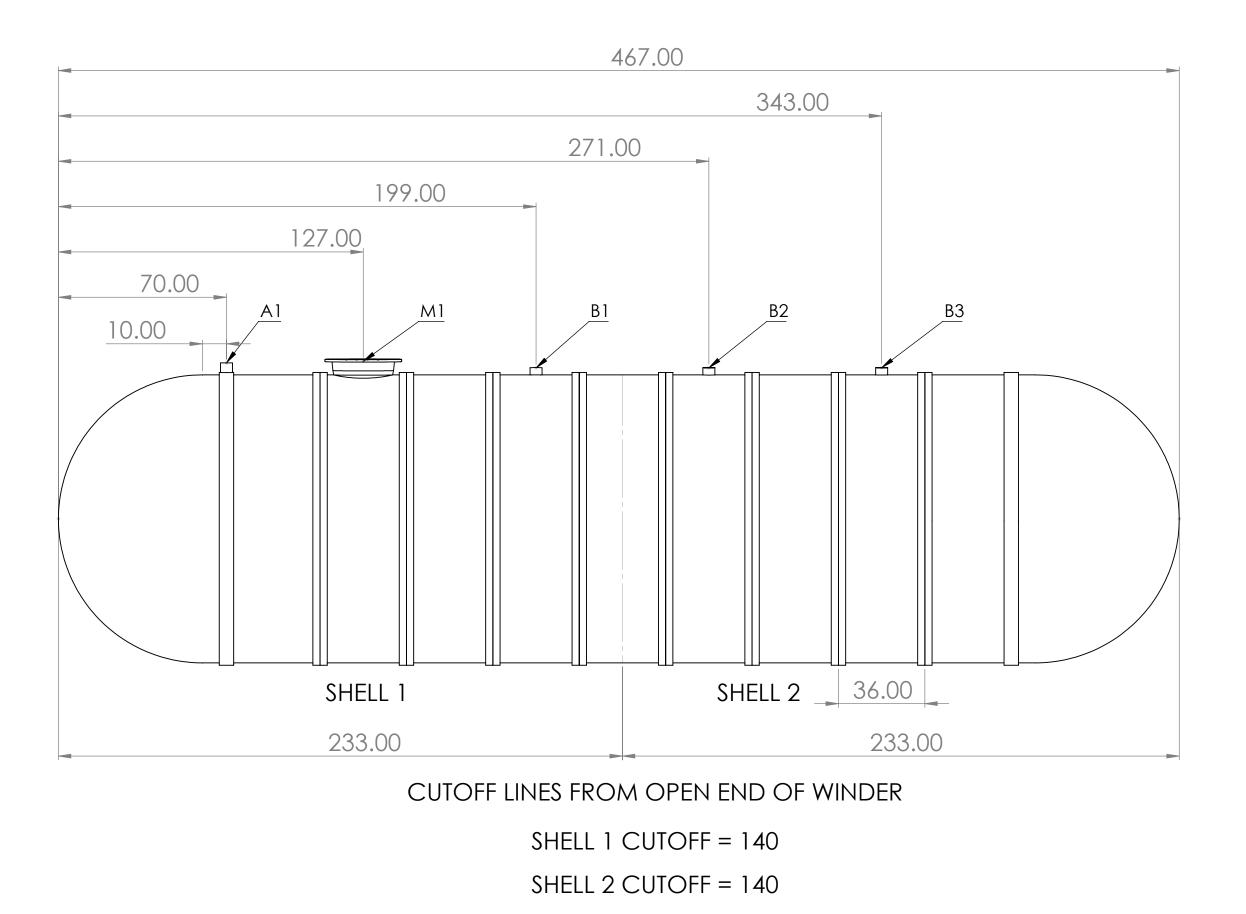

## FTFNTD1037201 FT - FUEL 10' X 20K (2) 5 RIB SHELLS

|                                                                                               |                                                                                                                                                         |    | RAS    |            |
|-----------------------------------------------------------------------------------------------|---------------------------------------------------------------------------------------------------------------------------------------------------------|----|--------|------------|
|                                                                                               |                                                                                                                                                         |    |        |            |
|                                                                                               |                                                                                                                                                         |    |        |            |
|                                                                                               |                                                                                                                                                         |    |        |            |
|                                                                                               | 855-895-1907                                                                                                                                            |    |        |            |
|                                                                                               | www.nationwidetanks.com                                                                                                                                 |    |        |            |
|                                                                                               | CUSTOMER:                                                                                                                                               | SC | ON 52  |            |
|                                                                                               | TANK TYPE: FTFNTD1037201 FT - FUEL 10' X 20K                                                                                                            |    |        |            |
|                                                                                               | WEIGHT:                                                                                                                                                 |    | 11,000 |            |
|                                                                                               | LENGTH: 37'6"                                                                                                                                           |    |        |            |
|                                                                                               | BILL OF MATERIALS / SCHEDULE                                                                                                                            |    |        |            |
|                                                                                               | A1 4" FRP INTERSTITIAL FITTING LEAK DETECTION                                                                                                           |    |        |            |
|                                                                                               | <ul> <li>B1 4" FRP FULL COUPLING</li> <li>B2 4" FRP FULL COUPLING</li> <li>B3 4" FRP FULL COUPLING</li> <li>M1 24" FRP MANWAY ACCESS OPENING</li> </ul> |    |        |            |
|                                                                                               |                                                                                                                                                         |    |        |            |
|                                                                                               |                                                                                                                                                         |    |        |            |
|                                                                                               |                                                                                                                                                         |    |        |            |
|                                                                                               |                                                                                                                                                         |    |        |            |
|                                                                                               |                                                                                                                                                         |    |        |            |
|                                                                                               |                                                                                                                                                         |    |        |            |
|                                                                                               |                                                                                                                                                         |    |        |            |
|                                                                                               |                                                                                                                                                         |    |        |            |
|                                                                                               |                                                                                                                                                         |    |        |            |
|                                                                                               |                                                                                                                                                         |    |        |            |
|                                                                                               |                                                                                                                                                         |    |        |            |
|                                                                                               |                                                                                                                                                         |    |        |            |
|                                                                                               |                                                                                                                                                         |    |        |            |
|                                                                                               |                                                                                                                                                         |    |        |            |
|                                                                                               |                                                                                                                                                         |    |        |            |
|                                                                                               |                                                                                                                                                         |    |        |            |
|                                                                                               | TANK FABRICATION NOTES:                                                                                                                                 |    |        |            |
|                                                                                               | ALL COUPLINGS AND MANWAYS                                                                                                                               |    |        |            |
|                                                                                               | MUST HAVE STRIKER PLATES INSTALLED                                                                                                                      |    |        |            |
|                                                                                               |                                                                                                                                                         |    |        |            |
|                                                                                               |                                                                                                                                                         |    |        |            |
|                                                                                               |                                                                                                                                                         |    |        |            |
|                                                                                               |                                                                                                                                                         |    |        |            |
|                                                                                               | DRAWN BY:                                                                                                                                               | JR | DATE:  | 11/14/2023 |
| ritten authorization<br>d Resin System <sup>®</sup><br>TO FACE OF FLANGE<br>24" X 24" STRIKER | CHECKED BY:                                                                                                                                             |    | DATE:  |            |
|                                                                                               | APPRD BY:                                                                                                                                               |    | DATE:  |            |
|                                                                                               | RESIN                                                                                                                                                   |    | ALYST  | MATRIX     |
|                                                                                               | F798                                                                                                                                                    | ME | KP     | C-VEIL     |